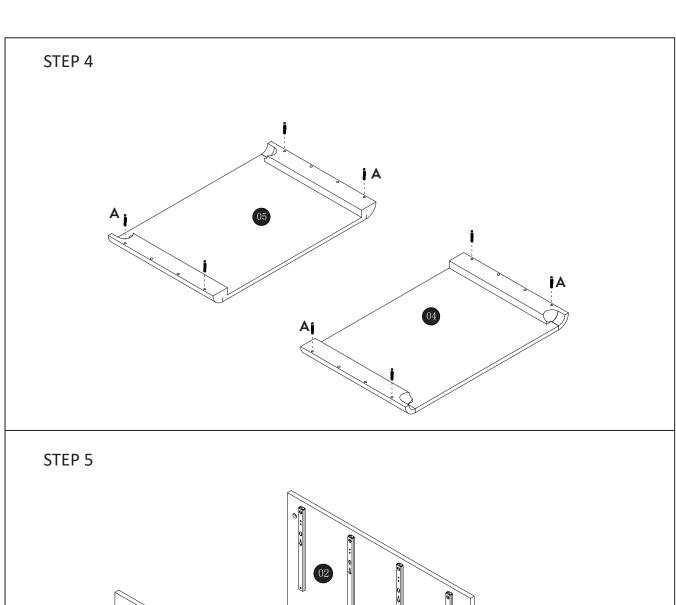

## **PARTS LIST**

| А |                                             | M6X39mm<br>24pcs | В |                                                                                                                                                                                                                                                                                                                                                                                                                                                                                                                                                                                                                                                                                                                                                                                                                                                                                                                                                                                                                                                                                                                                                                                                                                                                                                                                                                                                                                                                                                                                                                                                                                                                                                                                                                                                                                                                                                                                                                                                                                                                                                                                | M15X12mm<br>24pcs | С | M8X30mm<br>26pcs | D | M3.5X14mm<br>24pc |
|---|---------------------------------------------|------------------|---|--------------------------------------------------------------------------------------------------------------------------------------------------------------------------------------------------------------------------------------------------------------------------------------------------------------------------------------------------------------------------------------------------------------------------------------------------------------------------------------------------------------------------------------------------------------------------------------------------------------------------------------------------------------------------------------------------------------------------------------------------------------------------------------------------------------------------------------------------------------------------------------------------------------------------------------------------------------------------------------------------------------------------------------------------------------------------------------------------------------------------------------------------------------------------------------------------------------------------------------------------------------------------------------------------------------------------------------------------------------------------------------------------------------------------------------------------------------------------------------------------------------------------------------------------------------------------------------------------------------------------------------------------------------------------------------------------------------------------------------------------------------------------------------------------------------------------------------------------------------------------------------------------------------------------------------------------------------------------------------------------------------------------------------------------------------------------------------------------------------------------------|-------------------|---|------------------|---|-------------------|
| Е | ALL THE | M5X40mm<br>12pcs | F |                                                                                                                                                                                                                                                                                                                                                                                                                                                                                                                                                                                                                                                                                                                                                                                                                                                                                                                                                                                                                                                                                                                                                                                                                                                                                                                                                                                                                                                                                                                                                                                                                                                                                                                                                                                                                                                                                                                                                                                                                                                                                                                                | M5X50mm<br>8pcs   | G | 4pcs             | Η | M3X14mm<br>20pcs  |
| I |                                             | M4X19mm<br>8pcs  | J | THE STATE OF THE S | M3X12mm<br>16pcs  | K | 2pcs             | L | 1pc               |

| 1 | LEFT PANEL   |
|---|--------------|
| 2 | RIGHT PANEL  |
| 3 | MIDDLE PANEL |
| 4 | BOTTOM PANEL |
| 5 | TOP PANEL    |
| 6 | BACK PANEL   |
| 7 | DRAWER SIDE  |

| 8  | DRAWER SIDE  |
|----|--------------|
| 9  | DRAWER BACK  |
| 10 | DRAWER BASE  |
| 11 | DRAWER BASE  |
| 12 | DRAWER FRONT |
| 13 | DRAWER FRONT |
| 14 | DRAWER FRONT |