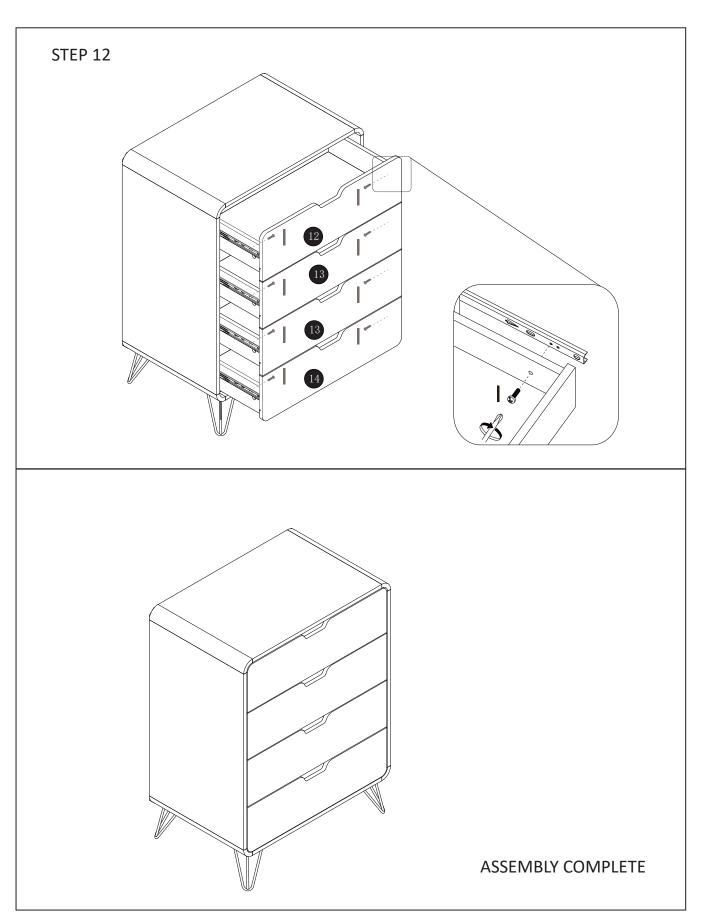

| 1 | LEFT PANEL   |
|---|--------------|
| 2 | RIGHT PANEL  |
| 3 | MIDDLE PANEL |
| 4 | BOTTOM PANEL |
| 5 | TOP PANEL    |
| 6 | BACK PANEL   |
| 7 | DRAWER SIDE  |

| 8  | DRAWER SIDE  |
|----|--------------|
| 9  | DRAWER BACK  |
| 10 | DRAWER BASE  |
| 11 | DRAWER BASE  |
| 12 | DRAWER FRONT |
| 13 | DRAWER FRONT |
| 14 | DRAWER FRONT |