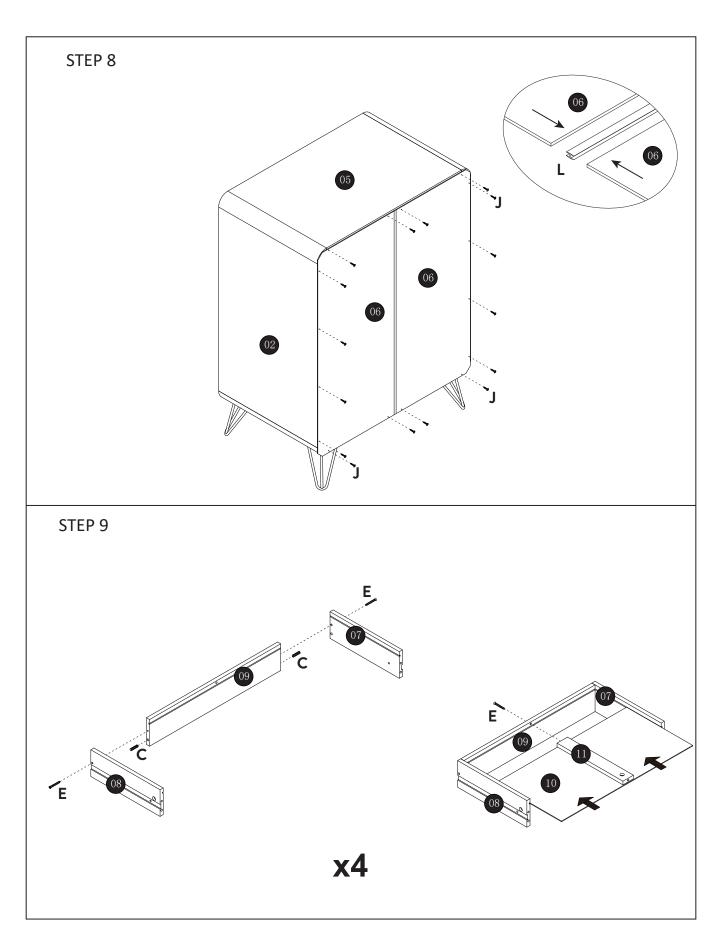

| 1 | LEFT PANEL   |
|---|--------------|
| 2 | RIGHT PANEL  |
| 3 | MIDDLE PANEL |
| 4 | BOTTOM PANEL |
| 5 | TOP PANEL    |
| 6 | BACK PANEL   |
| 7 | DRAWER SIDE  |

| 8  | DRAWER SIDE  |
|----|--------------|
| 9  | DRAWER BACK  |
| 10 | DRAWER BASE  |
| 11 | DRAWER BASE  |
| 12 | DRAWER FRONT |
| 13 | DRAWER FRONT |
| 14 | DRAWER FRONT |