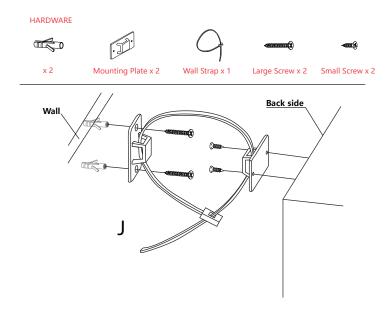

# SAFETY BRACKETS INSTRUCTIONS

- Attach one Mounting Plate to the wall with the Large Screws. Make sure to attach the Mounting Plate into a stud. If mounting into brick or masonry you will need to acquire wall anchors.
- Attach the second Mounting Plate to the furniture frame with the Short Screws.
- Move the furniture to its final position. Thread a Wall Strap through the both
   Mounting Plates and tighten until snug. Do not over tighten.
- Make sure that the Mounting Plates are firmly attached to the wall and furniture and that the Wall Strap is snug.