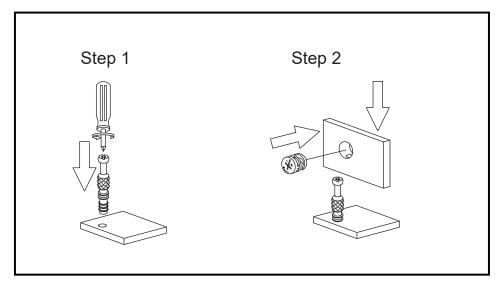

| M5X50mm<br>8pcs   | G | 4pcs             | Η | M3X14mm<br>20pcs  |
| I |                                             | M4X19mm<br>8pcs  | J | THE STATE OF THE S | M3X12mm<br>16pcs  | K | 2pcs             | L | 1pc               |

| 1 | LEFT PANEL   |
|---|--------------|
| 2 | RIGHT PANEL  |
| 3 | MIDDLE PANEL |
| 4 | BOTTOM PANEL |
| 5 | TOP PANEL    |
| 6 | BACK PANEL   |
| 7 | DRAWER SIDE  |

| 8  | DRAWER SIDE  |
|----|--------------|
| 9  | DRAWER BACK  |
| 10 | DRAWER BASE  |
| 11 | DRAWER BASE  |
| 12 | DRAWER FRONT |
| 13 | DRAWER FRONT |
| 14 | DRAWER FRONT |



## **CAM LOCK INSTALL METHOD AS FOLLOWS**































# SAFETY BRACKETS INSTRUCTIONS

- Attach one Mounting Plate to the wall with the Large Screws. Make sure to attach the Mounting Plate into a stud. If mounting into brick or masonry you will need to acquire wall anchors.
- Attach the second Mounting Plate to the furniture frame with the Short Screws.
- Move the furniture to its final position. Thread a Wall Strap through the both
   Mounting Plates and tighten until snug. Do not over tighten.
- Make sure that the Mounting Plates are firmly attached to the wall and furniture and that the Wall Strap is snug.



## To protect your furniture, we suggest the following:

- Avoid placing your furniture in direct sunlight.
- Do not place furniture directly under windows.
- Do not place sharp materials (knife, fork, etc.)