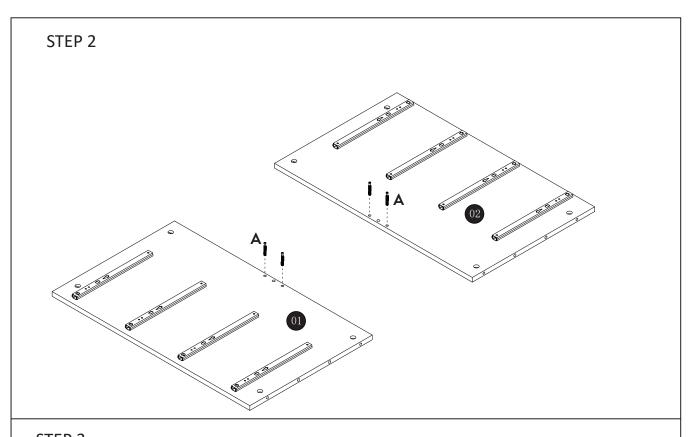

## **PARTS LIST**

| А |                                             | M6X39mm<br>24pcs | В |                                                                                                                                                                                                                                                                                                                                                                                                                                                                                                                                                                                                                                                                                                                                                                                                                                                                                                                                                                                                                                                                                                                                                                                                                                                                                                                                                                                                                                                                                                                                                                                                                                                                                                                                                                                                                                                                                                                                                                                                                                                                                                                                | M15X12mm<br>24pcs | С | M8X30mm<br>26pcs | D | M3.5X14mm<br>24pc |
|---|---------------------------------------------|------------------|---|--------------------------------------------------------------------------------------------------------------------------------------------------------------------------------------------------------------------------------------------------------------------------------------------------------------------------------------------------------------------------------------------------------------------------------------------------------------------------------------------------------------------------------------------------------------------------------------------------------------------------------------------------------------------------------------------------------------------------------------------------------------------------------------------------------------------------------------------------------------------------------------------------------------------------------------------------------------------------------------------------------------------------------------------------------------------------------------------------------------------------------------------------------------------------------------------------------------------------------------------------------------------------------------------------------------------------------------------------------------------------------------------------------------------------------------------------------------------------------------------------------------------------------------------------------------------------------------------------------------------------------------------------------------------------------------------------------------------------------------------------------------------------------------------------------------------------------------------------------------------------------------------------------------------------------------------------------------------------------------------------------------------------------------------------------------------------------------------------------------------------------|-------------------|---|------------------|---|-------------------|
| Е | ALL THE | M5X40mm<br>12pcs | F |                                                                                                                                                                                                                                                                                                                                                                                                                                                                                                                                                                                                                                                                                                                                                                                                                                                                                                                                                                                                                                                                                                                                                                                                                                                                                                                                                                                                                                                                                                                                                                                                                                                                                                                                                                                                                                                                                                                                                                                                                                                                                                                                | M5X50mm<br>8pcs   | G | 4pcs             | Η | M3X14mm<br>20pcs  |
| I |                                             | M4X19mm<br>8pcs  | J | THE STATE OF THE S | M3X12mm<br>16pcs  | K | 2pcs             | L | 1pc               |

| 1 | LEFT PANEL   |
|---|--------------|
| 2 | RIGHT PANEL  |
| 3 | MIDDLE PANEL |
| 4 | BOTTOM PANEL |
| 5 | TOP PANEL    |
| 6 | BACK PANEL   |
| 7 | DRAWER SIDE  |

| 8  | DRAWER SIDE  |
|----|--------------|
| 9  | DRAWER BACK  |
| 10 | DRAWER BASE  |
| 11 | DRAWER BASE  |
| 12 | DRAWER FRONT |
| 13 | DRAWER FRONT |
| 14 | DRAWER FRONT |