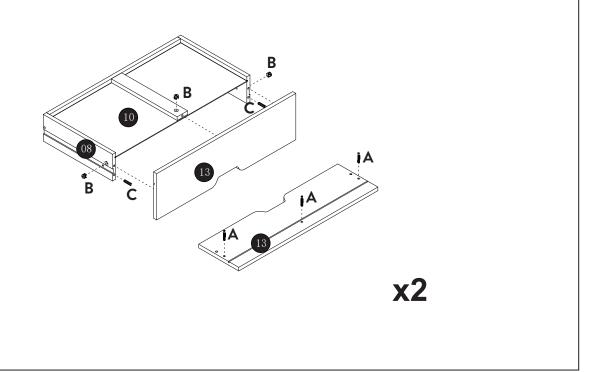

| 1 | LEFT PANEL   |
|---|--------------|
| 2 | RIGHT PANEL  |
| 3 | MIDDLE PANEL |
| 4 | BOTTOM PANEL |
| 5 | TOP PANEL    |
| 6 | BACK PANEL   |
| 7 | DRAWER SIDE  |

| 8  | DRAWER SIDE  |
|----|--------------|
| 9  | DRAWER BACK  |
| 10 | DRAWER BASE  |
| 11 | DRAWER BASE  |
| 12 | DRAWER FRONT |
| 13 | DRAWER FRONT |
| 14 | DRAWER FRONT |