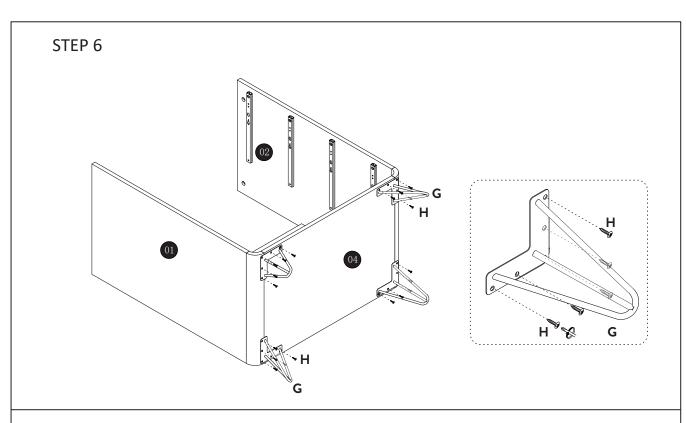

# SAFETY BRACKETS INSTRUCTIONS

- Attach one Mounting Plate to the wall with the Large Screws. Make sure to attach the Mounting Plate into a stud. If mounting into brick or masonry you will need to acquire wall anchors.
- Attach the second Mounting Plate to the furniture frame with the Short Screws.
- Move the furniture to its final position. Thread a Wall Strap through the both
   Mounting Plates and tighten until snug. Do not over tighten.
- Make sure that the Mounting Plates are firmly attached to the wall and furniture and that the Wall Strap is snug.