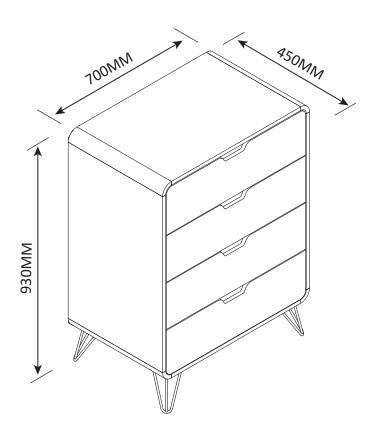

#### **ASSEMBLY INSTRUCTION**

TALL CHEST
ITEM CODE 68559

Imported by JWA Furniture Pty Ltd, Qld, Brisbane Australia. For any assistance with assembly or for missing parts please refer to your receipt