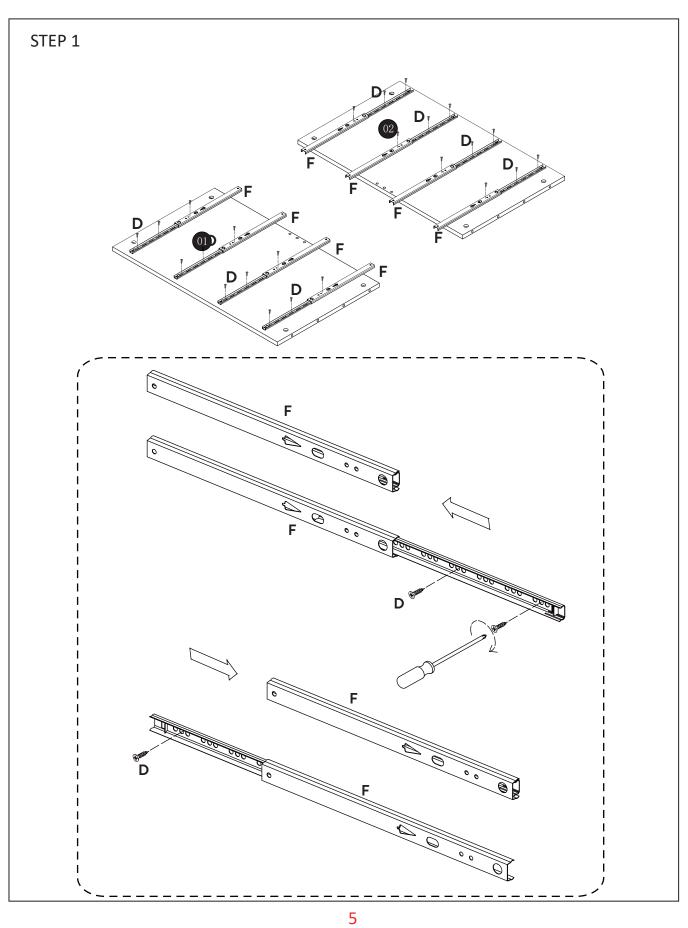

## **PARTS LIST**

| А |                                             | M6X39mm<br>24pcs | В |                                                                                                                                                                                                                                                                                                                                                                                                                                                                                                                                                                                                                                                                                                                                                                                                                                                                                                                                                                                                                                                                                                                                                                                                                                                                                                                                                                                                                                                                                                                                                                                                                                                                                                                                                                                                                                                                                                                                                                                                                                                                                                                                | M15X12mm<br>24pcs | С | M8X30mm<br>26pcs | D | M3.5X14mm<br>24pc |
|---|---------------------------------------------|------------------|---|--------------------------------------------------------------------------------------------------------------------------------------------------------------------------------------------------------------------------------------------------------------------------------------------------------------------------------------------------------------------------------------------------------------------------------------------------------------------------------------------------------------------------------------------------------------------------------------------------------------------------------------------------------------------------------------------------------------------------------------------------------------------------------------------------------------------------------------------------------------------------------------------------------------------------------------------------------------------------------------------------------------------------------------------------------------------------------------------------------------------------------------------------------------------------------------------------------------------------------------------------------------------------------------------------------------------------------------------------------------------------------------------------------------------------------------------------------------------------------------------------------------------------------------------------------------------------------------------------------------------------------------------------------------------------------------------------------------------------------------------------------------------------------------------------------------------------------------------------------------------------------------------------------------------------------------------------------------------------------------------------------------------------------------------------------------------------------------------------------------------------------|-------------------|---|------------------|---|-------------------|
| Е | ALL THE | M5X40mm<br>12pcs | F |                                                                                                                                                                                                                                                                                                                                                                                                                                                                                                                                                                                                                                                                                                                                                                                                                                                                                                                                                                                                                                                                                                                                                                                                                                                                                                                                                                                                                                                                                                                                                                                                                                                                                                                                                                                                                                                                                                                                                                                                                                                                                                                                | M5X50mm<br>8pcs   | G | 4pcs             | Η | M3X14mm<br>20pcs  |
| I |                                             | M4X19mm<br>8pcs  | J | THE STATE OF THE S | M3X12mm<br>16pcs  | K | 2pcs             | L | 1pc               |

| 1 | LEFT PANEL   |
|---|--------------|
| 2 | RIGHT PANEL  |
| 3 | MIDDLE PANEL |
| 4 | BOTTOM PANEL |
| 5 | TOP PANEL    |
| 6 | BACK PANEL   |
| 7 | DRAWER SIDE  |

| 8  | DRAWER SIDE  |
|----|--------------|
| 9  | DRAWER BACK  |
| 10 | DRAWER BASE  |
| 11 | DRAWER BASE  |
| 12 | DRAWER FRONT |
| 13 | DRAWER FRONT |
| 14 | DRAWER FRONT |