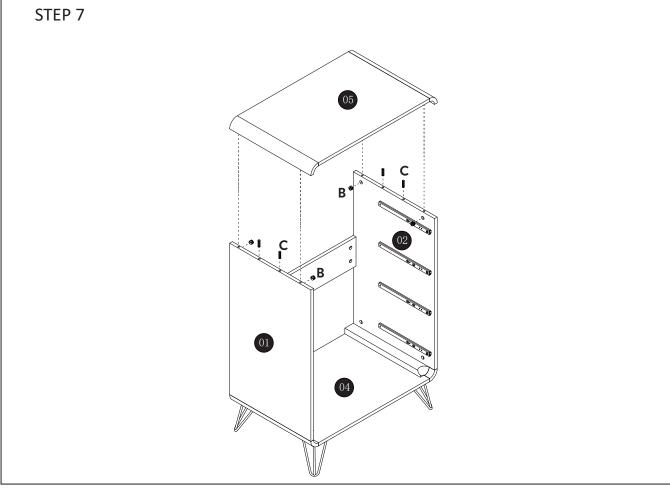

| 1 | LEFT PANEL   |
|---|--------------|
| 2 | RIGHT PANEL  |
| 3 | MIDDLE PANEL |
| 4 | BOTTOM PANEL |
| 5 | TOP PANEL    |
| 6 | BACK PANEL   |
| 7 | DRAWER SIDE  |

| 8  | DRAWER SIDE  |
|----|--------------|
| 9  | DRAWER BACK  |
| 10 | DRAWER BASE  |
| 11 | DRAWER BASE  |
| 12 | DRAWER FRONT |
| 13 | DRAWER FRONT |
| 14 | DRAWER FRONT |