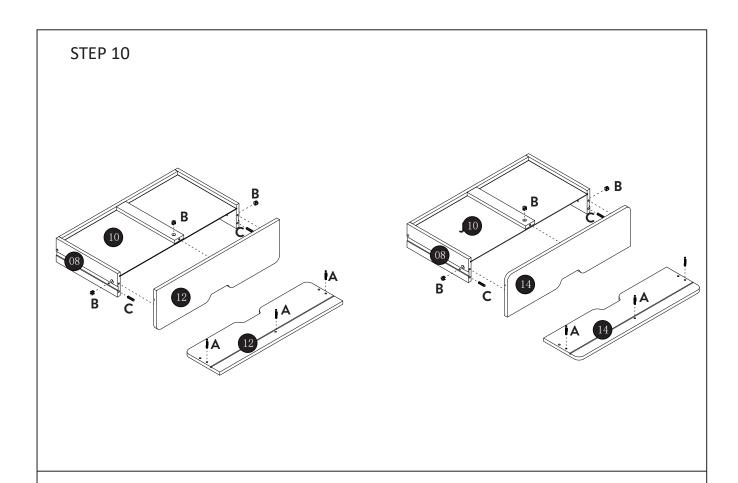

| 1 | LEFT PANEL   |
|---|--------------|
| 2 | RIGHT PANEL  |
| 3 | MIDDLE PANEL |
| 4 | BOTTOM PANEL |
| 5 | TOP PANEL    |
| 6 | BACK PANEL   |
| 7 | DRAWER SIDE  |

| 8  | DRAWER SIDE  |
|----|--------------|
| 9  | DRAWER BACK  |
| 10 | DRAWER BASE  |
| 11 | DRAWER BASE  |
| 12 | DRAWER FRONT |
| 13 | DRAWER FRONT |
| 14 | DRAWER FRONT |