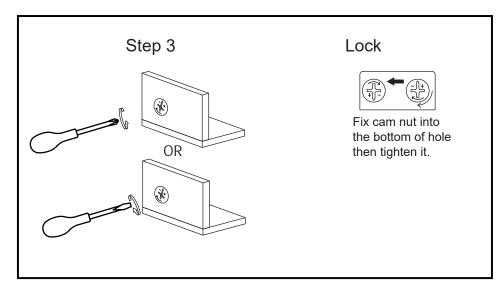

| M5X50mm<br>8pcs   | G | 4pcs             | Η | M3X14mm<br>20pcs  |
| I |                                             | M4X19mm<br>8pcs  | J | THE STATE OF THE S | M3X12mm<br>16pcs  | K | 2pcs             | L | 1pc               |

| 1 | LEFT PANEL   |
|---|--------------|
| 2 | RIGHT PANEL  |
| 3 | MIDDLE PANEL |
| 4 | BOTTOM PANEL |
| 5 | TOP PANEL    |
| 6 | BACK PANEL   |
| 7 | DRAWER SIDE  |

| 8  | DRAWER SIDE  |
|----|--------------|
| 9  | DRAWER BACK  |
| 10 | DRAWER BASE  |
| 11 | DRAWER BASE  |
| 12 | DRAWER FRONT |
| 13 | DRAWER FRONT |
| 14 | DRAWER FRONT |



## **CAM LOCK INSTALL METHOD AS FOLLOWS**































# SAFETY BRACKETS INSTRUCTIONS

- Attach one Mounting Plate to the wall with the Large Screws. Make sure to attach the Mounting Plate into a stud. If mounting into brick or masonry you will need to acquire wall anchors.
- Attach the second Mounting Plate to the furniture frame with the Short Screws.
- Move the furniture to its final position. Thread a Wall Strap through the both
   Mounting Plates and tighten until snug. Do not over tighten.
- Make sure that the Mounting Plates are firmly attached to the wall and furniture and that the Wall Strap is snug.



## To protect your furniture, we suggest the following:

- Avoid placing your furniture in direct sunlight.
- Do not place furniture directly under windows.
- Do not place sharp materials (knife, fork, etc.) d