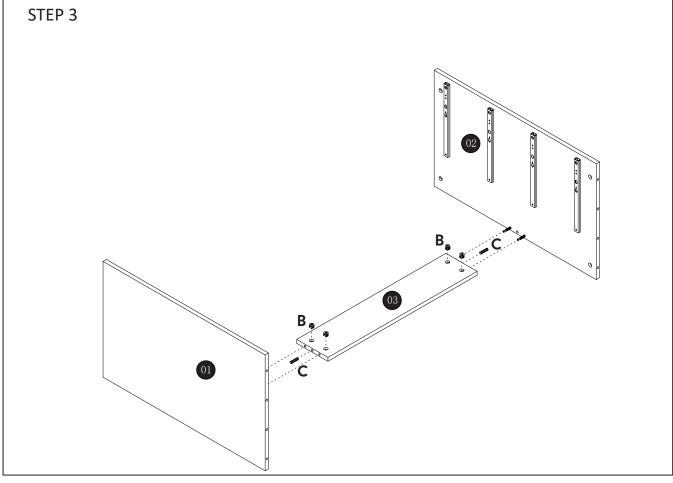

## **PARTS LIST**

| А |                                             | M6X39mm<br>24pcs | В |                                                                                                                                                                                                                                                                                                                                                                                                                                                                                                                                                                                                                                                                                                                                                                                                                                                                                                                                                                                                                                                                                                                                                                                                                                                                                                                                                                                                                                                                                                                                                                                                                                                                                                                                                                                                                                                                                                                                                                                                                                                                                                                                | M15X12mm<br>24pcs | С | M8X30mm<br>26pcs | D | M3.5X14mm<br>24pc |
|---|---------------------------------------------|------------------|---|--------------------------------------------------------------------------------------------------------------------------------------------------------------------------------------------------------------------------------------------------------------------------------------------------------------------------------------------------------------------------------------------------------------------------------------------------------------------------------------------------------------------------------------------------------------------------------------------------------------------------------------------------------------------------------------------------------------------------------------------------------------------------------------------------------------------------------------------------------------------------------------------------------------------------------------------------------------------------------------------------------------------------------------------------------------------------------------------------------------------------------------------------------------------------------------------------------------------------------------------------------------------------------------------------------------------------------------------------------------------------------------------------------------------------------------------------------------------------------------------------------------------------------------------------------------------------------------------------------------------------------------------------------------------------------------------------------------------------------------------------------------------------------------------------------------------------------------------------------------------------------------------------------------------------------------------------------------------------------------------------------------------------------------------------------------------------------------------------------------------------------|-------------------|---|------------------|---|-------------------|
| Е | ALL THE | M5X40mm<br>12pcs | F |                                                                                                                                                                                                                                                                                                                                                                                                                                                                                                                                                                                                                                                                                                                                                                                                                                                                                                                                                                                                                                                                                                                                                                                                                                                                                                                                                                                                                                                                                                                                                                                                                                                                                                                                                                                                                                                                                                                                                                                                                                                                                                                                | M5X50mm<br>8pcs   | G | 4pcs             | Η | M3X14mm<br>20pcs  |
| I |                                             | M4X19mm<br>8pcs  | J | THE STATE OF THE S | M3X12mm<br>16pcs  | K | 2pcs             | L | 1pc               |

| 1 | LEFT PANEL   |
|---|--------------|
| 2 | RIGHT PANEL  |
| 3 | MIDDLE PANEL |
| 4 | BOTTOM PANEL |
| 5 | TOP PANEL    |
| 6 | BACK PANEL   |
| 7 | DRAWER SIDE  |

| 8  | DRAWER SIDE  |
|----|--------------|
| 9  | DRAWER BACK  |
| 10 | DRAWER BASE  |
| 11 | DRAWER BASE  |
| 12 | DRAWER FRONT |
| 13 | DRAWER FRONT |
| 14 | DRAWER FRONT |