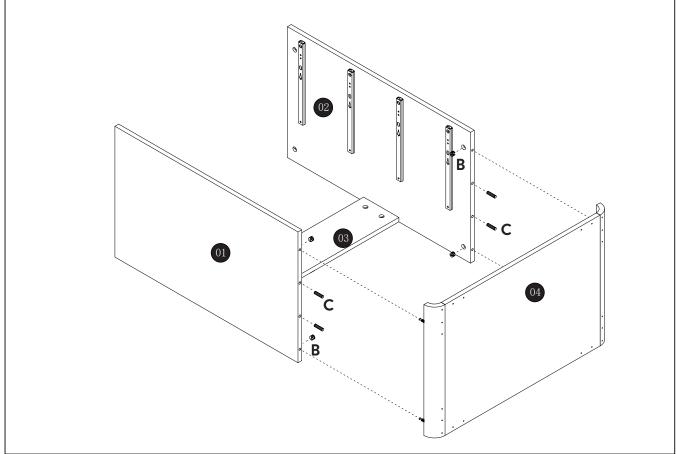

## **PARTS LIST**

| А |                                             | M6X39mm<br>24pcs | В |                                                                                                                                                                                                                                                                                                                                                                                                                                                                                                                                                                                                                                                                                                                                                                                                                                                                                                                                                                                                                                                                                                                                                                                                                                                                                                                                                                                                                                                                                                                                                                                                                                                                                                                                                                                                                                                                                                                                                                                                                                                                                                                                | M15X12mm<br>24pcs | С | M8X30mm<br>26pcs | D | M3.5X14mm<br>24pc |
|---|---------------------------------------------|------------------|---|--------------------------------------------------------------------------------------------------------------------------------------------------------------------------------------------------------------------------------------------------------------------------------------------------------------------------------------------------------------------------------------------------------------------------------------------------------------------------------------------------------------------------------------------------------------------------------------------------------------------------------------------------------------------------------------------------------------------------------------------------------------------------------------------------------------------------------------------------------------------------------------------------------------------------------------------------------------------------------------------------------------------------------------------------------------------------------------------------------------------------------------------------------------------------------------------------------------------------------------------------------------------------------------------------------------------------------------------------------------------------------------------------------------------------------------------------------------------------------------------------------------------------------------------------------------------------------------------------------------------------------------------------------------------------------------------------------------------------------------------------------------------------------------------------------------------------------------------------------------------------------------------------------------------------------------------------------------------------------------------------------------------------------------------------------------------------------------------------------------------------------|-------------------|---|------------------|---|-------------------|
| Е | ALL THE | M5X40mm<br>12pcs | F |                                                                                                                                                                                                                                                                                                                                                                                                                                                                                                                                                                                                                                                                                                                                                                                                                                                                                                                                                                                                                                                                                                                                                                                                                                                                                                                                                                                                                                                                                                                                                                                                                                                                                                                                                                                                                                                                                                                                                                                                                                                                                                                                | M5X50mm<br>8pcs   | G | 4pcs             | Η | M3X14mm<br>20pcs  |
| I |                                             | M4X19mm<br>8pcs  | J | THE STATE OF THE S | M3X12mm<br>16pcs  | K | 2pcs             | L | 1pc               |

| 1 | LEFT PANEL   |
|---|--------------|
| 2 | RIGHT PANEL  |
| 3 | MIDDLE PANEL |
| 4 | BOTTOM PANEL |
| 5 | TOP PANEL    |
| 6 | BACK PANEL   |
| 7 | DRAWER SIDE  |

| 8  | DRAWER SIDE  |
|----|--------------|
| 9  | DRAWER BACK  |
| 10 | DRAWER BASE  |
| 11 | DRAWER BASE  |
| 12 | DRAWER FRONT |
| 13 | DRAWER FRONT |
| 14 | DRAWER FRONT |