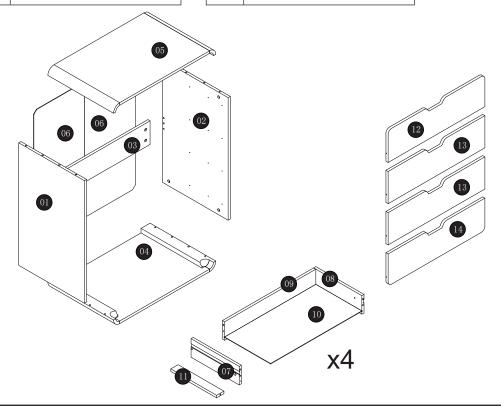

| 1 | LEFT PANEL   |
|---|--------------|
| 2 | RIGHT PANEL  |
| 3 | MIDDLE PANEL |
| 4 | BOTTOM PANEL |
| 5 | TOP PANEL    |
| 6 | BACK PANEL   |
| 7 | DRAWER SIDE  |

| 8  | DRAWER SIDE  |
|----|--------------|
| 9  | DRAWER BACK  |
| 10 | DRAWER BASE  |
| 11 | DRAWER BASE  |
| 12 | DRAWER FRONT |
| 13 | DRAWER FRONT |
| 14 | DRAWER FRONT |